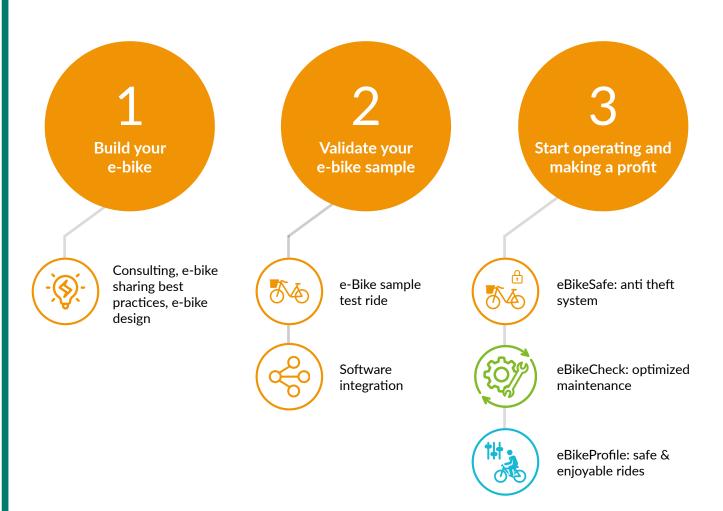

# Hey mobility operators!

We can help you to launch a sustainable e-bike fleet in a few months. Here is how:

#### eBikeSafe: anti theft system

The **eBikeSafe** patented anti theft system replaces hardware locks and it blocks the wheel of the e-bike using the motor itself.

- > Unbreakable system: the only way to bypass eBikeSafe is to destroy parts of the drive system
- > Battery theft protection: the battery and vehicle control unit are paired, making it impossible for them to work separately
- > Safe remote control: remotely lock/unlock the system only when the e-bike is not moving
- > Integrated theft alert: surprise thieves with alarm and security lights
- > Can be integrated in any e-bike equipped with a wheel motor

### eBikeCheck: optimized maintenance

Makes it easier than ever to take care of each e-bike of the fleet.

- > **Predict** failures before they can occur
- > **Cure** them using 1 min complete remote diagnostic with step-by-step guide
- > Prevent parts from excessive wear
- Do nothing and save:

## eBikeProfile: safe & enjoyable rides

Safety technologies allow to keep your riders safe and happy.

- > Remotely set acceleration restrictions
- > Prevent riders from reaching excessive speed
- > **Ensure** smooth and progressive riding experience