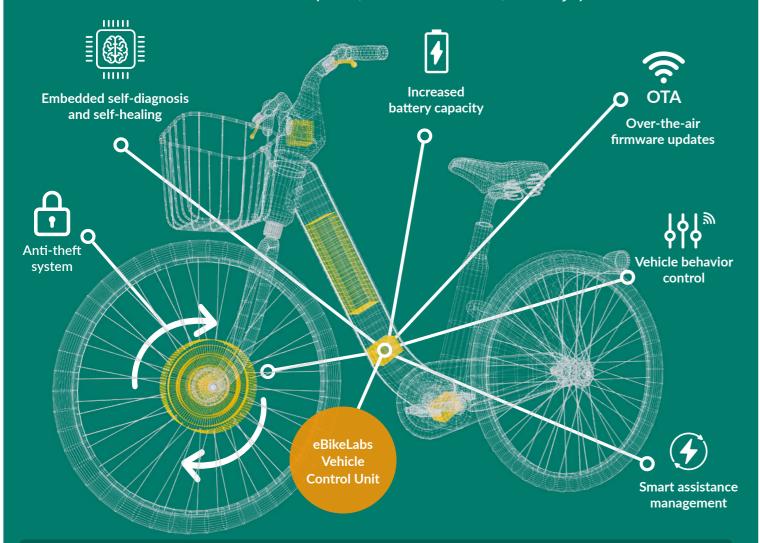

# Bring intelligence to your e-bikes

Introducing the connected brain for your e-bikes: **the eBikeLabs vehicle control unit.**It turns affordable e-bikes into theft proof, low maintenance, and enjoyable fleet vehicles.

#### eBikeSafe: anti theft system

The **eBikeSafe** patented anti theft system replaces hardware locks and it blocks the wheel of the e-bike using the motor itself.

- > Unbreakable system: the only way to bypass eBikeSafe is to destroy parts of the drive system
- > Battery theft protection: the battery and vehicle control unit are paired, making it impossible for them to work separately
- > Safe remote control: remotely lock/unlock the system only when the e-bike is not moving
- > Integrated theft alert: surprise thieves with alarm and security lights
- > Can be integrated in any e-bike equipped with a wheel motor

### eBikeCheck: optimized maintenance

Makes it easier than ever to take care of each e-bike of the fleet.

- > **Predict** failures before they can occur
- > **Cure** them using 1 min complete remote diagnostic with step-by-step guide
- > Prevent parts from excessive wear
- Do nothing and save:

Replace hardware components with algorithms: pedaling torque, odometer, motor position, temperature...

## eBikeProfile: safe & enjoyable rides

Safety technologies allow to keep your riders safe and happy.

- > Remotely set acceleration restrictions
- > Prevent riders from reaching excessive speed
- > **Ensure** smooth and progressive riding experience