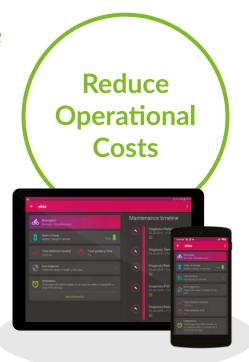

### eBikeCheck: optimized maintenance

Makes it easier than ever to take care of each e-bike of the fleet.

- > **Predict** failures before they can occur
- > **Cure** them using 1 min complete remote diagnostic with step-by-step guide
- > Prevent parts from excessive wear
- Do nothing and save:

Replace hardware components with algorithms: pedaling torque, odometer, motor position, temperature...